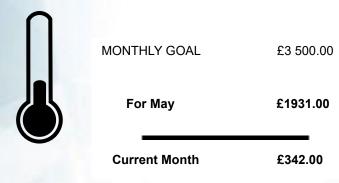

### **CHURCH GIVING**

Please make your cheque to "Perry Beeches SDA Church."
The offering is received during the service. Undesignated
offering goes towards the offering of the day. We encourage all
members and visiting friends to register for Gift Aid and use of
tithes/offerings envelopes provided for their giving. Transfers to
Sort Code: 60-16-24; Account: 79560881