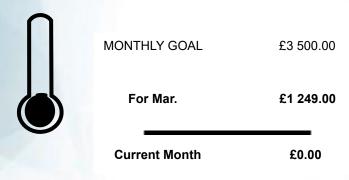

# **CHURCH GIVING**

Please make your cheque to "Perry Beeches SDA Church."
The offering is received during the service. Undesignated offering goes towards the offering of the day. We encourage all members and visiting friends to register for Gift Aid and use of tithes/offerings envelopes provided for their giving. Transfers to Sort Code: 60-16-24; Account: 79560881